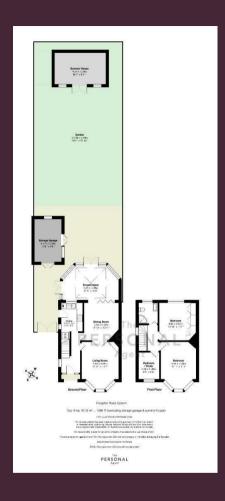

## Freehold

- Three Bedrooms
- Semi Detached
- Two Reception Rooms
- Conservatory
- 69ft South / West Facing Garden
- Detached Summerhouse
- Driveway with EV Charging Point
- Detached Storage Garage

This three bedroom family home offers two spacious receptions rooms including the lounge to the front with a bay window, and the dining room to the rear which has bi folding doors to a 17ft double glazed conservatory.

Upstairs are three bedrooms arranged in a classic 1930s layout with two large double bedrooms and one single bedroom opposite the family bathroom.

Outside, to the front of the property is a smart brick block driveway with an EV charging point, while to the rear is a fantastic south / west facing garden measuring 69ft in length, with a detached timber built

summer house towards the end.

Early viewing highly recommended by sole agents.

The property is situated near Stoneleigh, Ewell West & Ewell East main line stations offering regular services to Waterloo, Victoria and London Bridge (approximately 35 minutes). It also offers easy access to the A3 & M25 (Junction 9).