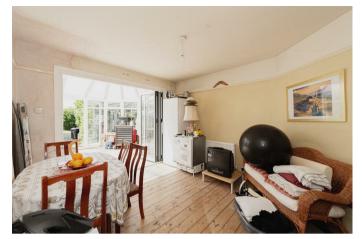

## Freehold

- Three Bedrooms
- Semi Detached
- Two Reception Rooms
- Conservatory
- 69ft South / West Facing Garden
- Detached Summerhouse
- Driveway with EV Charging Point
- Detached Storage Garage

This three bedroom family home offers two spacious receptions rooms including the lounge to the front with a bay window, and the dining room to the rear which has bi folding doors to a 17ft double glazed conservatory.