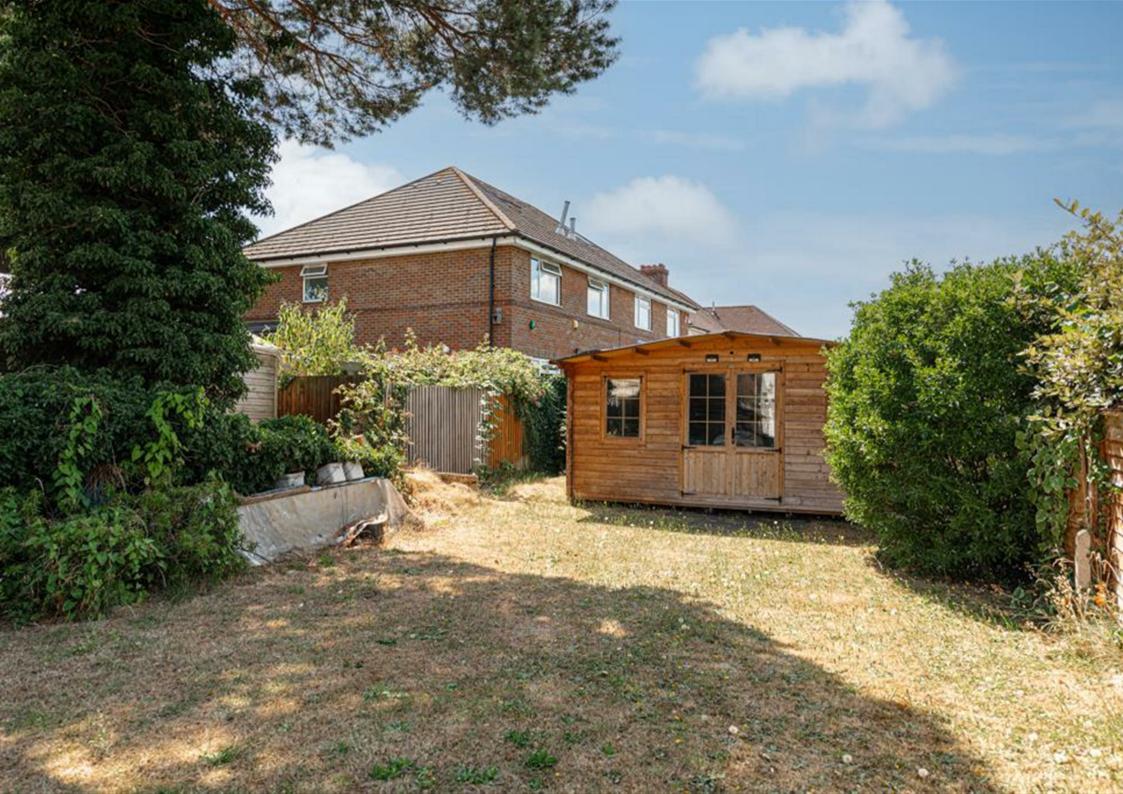

Upstairs are three bedrooms arranged in a classic 1930s layout with two large double bedrooms and one single bedroom opposite the family bathroom.

Outside, to the front of the property is a smart brick block driveway with an EV charging point, while to the rear is a fantastic south / west facing garden measuring 69ft in length, with a detached timber built

summer house towards the end.

Early viewing highly recommended by sole agents.

The property is situated near Stoneleigh, Ewell West & Ewell East main line stations offering regular services to Waterloo, Victoria and London Bridge (approximately 35 minutes). It also offers easy access to the A3 & M25 (Junction 9).