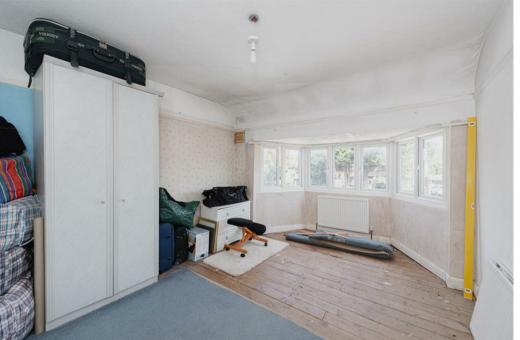

Upstairs are three bedrooms arranged in a classic 1930s layout with two large double bedrooms and one single bedroom opposite the family bathroom.

Outside, to the front of the property is a smart brick block driveway with an EV charging point, while to the rear is a fantastic south / west facing garden measuring 69ft in length, with a detached timber built