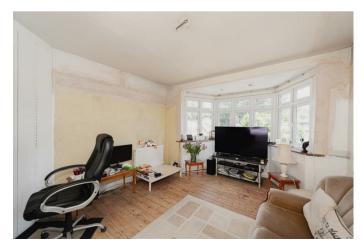

## Freehold

- Three Bedrooms
- Semi Detached
- Two Reception Rooms
- Conservatory
- 69ft South / West Facing Garden
- Detached Summerhouse
- Driveway with EV Charging Point
- Detached Storage Garage

This three bedroom family home offers two spacious receptions rooms including the lounge to the front with a bay window, and the dining room to the rear which has bi folding doors to a 17ft double glazed conservatory.