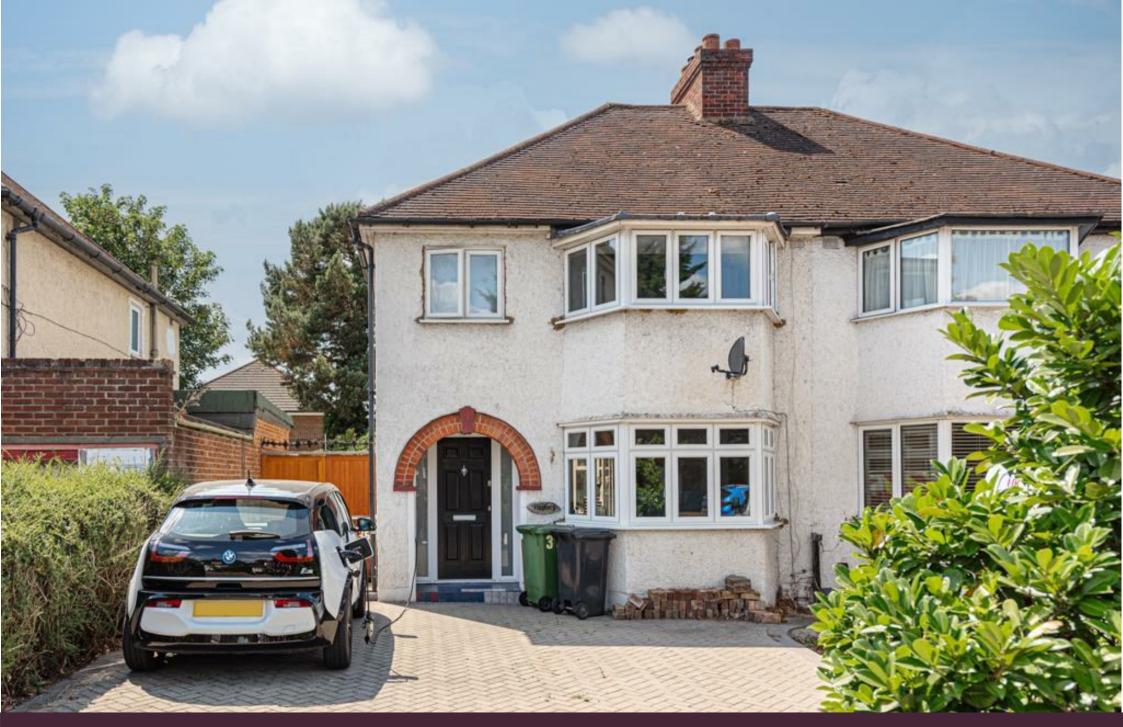

## Freehold

- Three Bedrooms
- Semi Detached
- Two Reception Rooms
- Conservatory
- 69ft South / West Facing Garden
- Detached Summerhouse
- Driveway with EV Charging Point
- Detached Storage Garage

This three bedroom family home offers two spacious receptions rooms including the lounge to the front with a bay window, and the dining room to the rear which has bi folding doors to a 17ft double glazed conservatory.