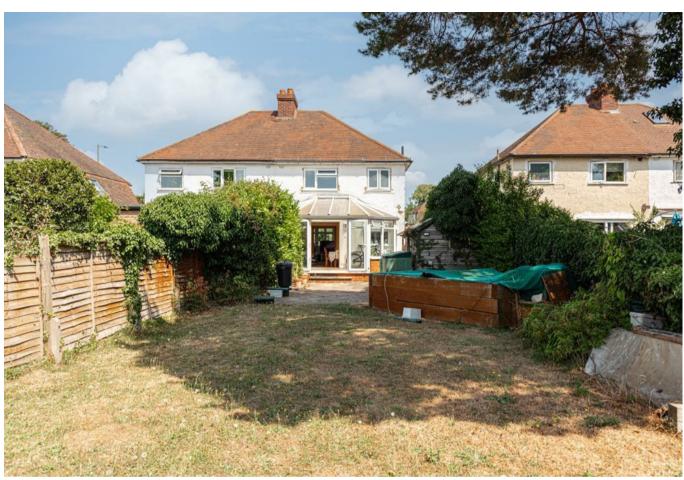

## Freehold

- Three Bedrooms
- Semi Detached
- Two Reception Rooms
- Conservatory
- 69ft South / West Facing Garden
- Detached Summerhouse
- Driveway with EV Charging Point
- Detached Storage Garage

This three bedroom family home offers two spacious receptions rooms including the lounge to the front with a bay window, and the dining room to the rear which has bi folding doors to a 17ft double glazed conservatory.

Upstairs are three bedrooms arranged in a classic 1930s layout with two large double bedrooms and one single bedroom opposite the family bathroom.

Outside, to the front of the property is a smart brick block driveway with an EV charging point, while to the rear is a fantastic south / west facing garden measuring 69ft in length, with a detached timber built