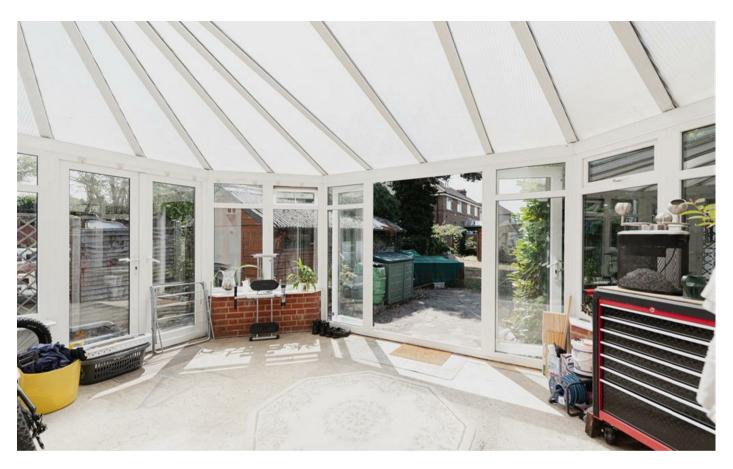

## Freehold

- Three Bedrooms
- Semi Detached
- Two Reception Rooms
- Conservatory
- 69ft South / West Facing Garden
- Detached Summerhouse
- Driveway with EV Charging Point
- Detached Storage Garage

This three bedroom family home offers two spacious receptions rooms including the lounge to the front with a bay window, and the dining room to the rear which has bi folding doors to a 17ft double glazed conservatory.